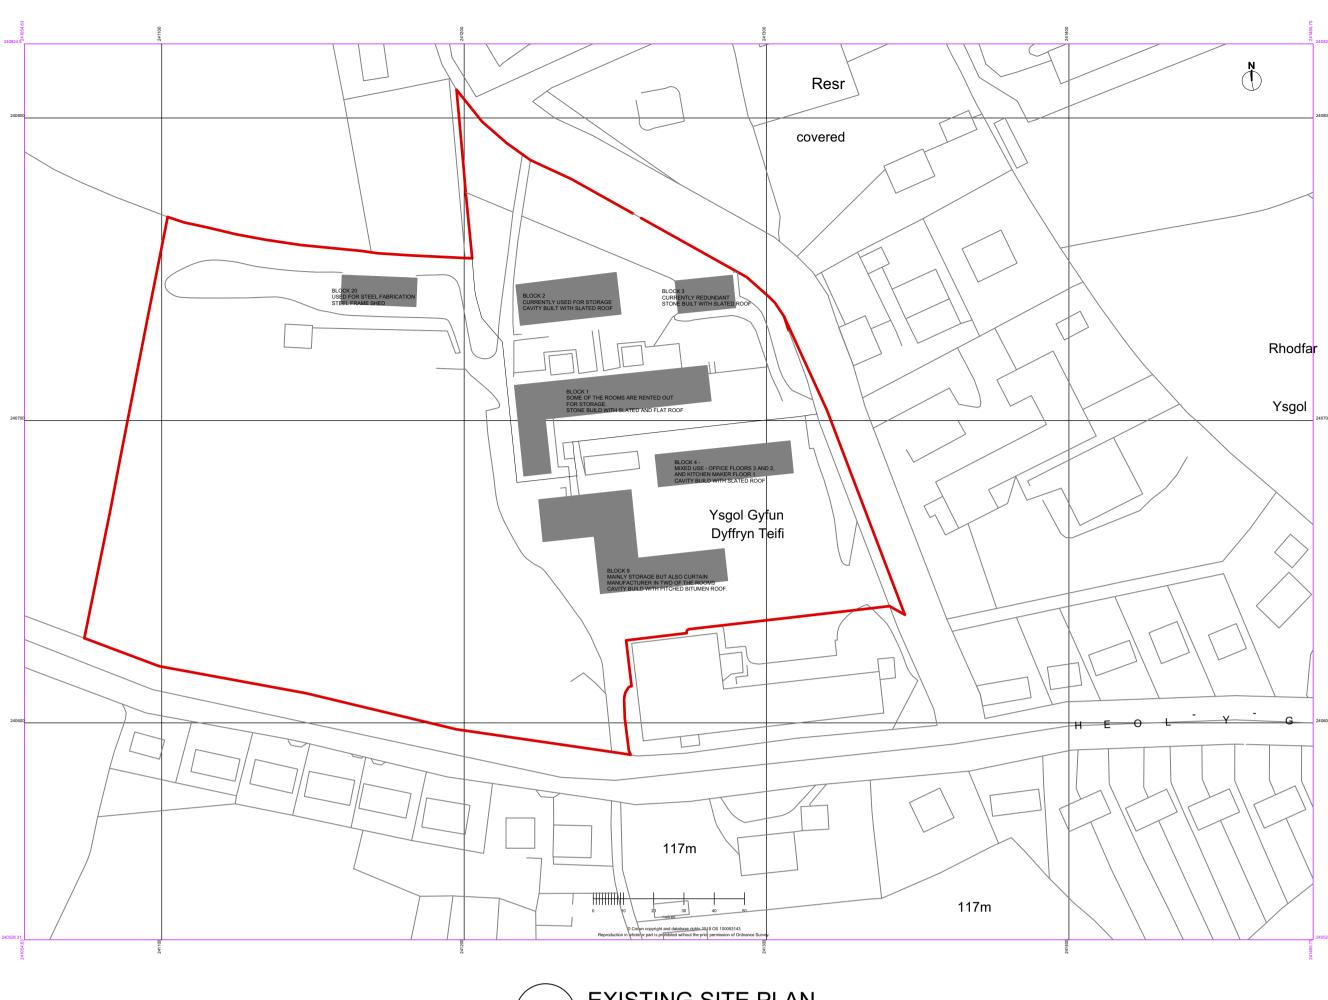

1 EXISTING SITE PLAN
Scale: 1:1250

PL VER 04/04/24 All measurements must be checked on site. If there are any deviations the designer should be notified and written conformation sought. The plans are the property of M. Baggott Chartered Surveyors and Architectural Service and written permission must be sought before passing any plans onto third parties. Party Wall agreements should be put in place before any works commence on site. No. Date Issue Notes /MARK BAGGOTT CHARTERED +SURVEYORS AND \ARCHITECTURAL PRACTICE Mark Baggott Chartered Surveyors & Architectural Practice p. 01559371550 m. 07717292879 e. mark@baggottmark.co.uk Mark Baggott Proposed development at former secondary school, Llandysul, Ceredigion. Sheet Title EXISTING SITE PLAN ect Manager N/A BLOCK 3 - TYR YSGOL MB 1:100; 1:50;